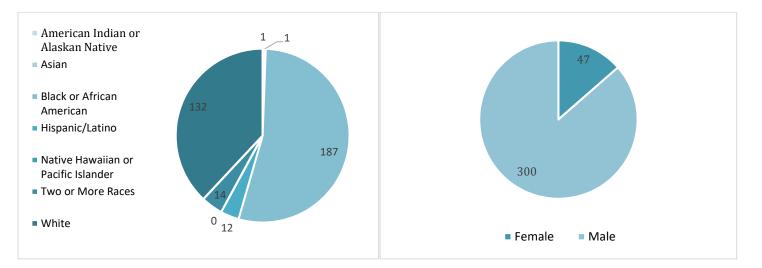

Charts 3, 4. Total Incidents of Seclusion / Restraint by Race / Ethnicity, and Gender, 2019-2020 School Year

Table 4. Seclusion / Restraint Count of Incidents & Students by Race / Ethnicity Statewide Summary, 2019-2020 School Year

| Race / Ethnicity                  | IEP Student Count | Incident Student Count | Incident Percentage |
|-----------------------------------|-------------------|------------------------|---------------------|
| American Indian or Alaskan Native | 550               | 1                      | 0.1818%             |
| Asian                             | 804               | 1                      | 0.1244%             |

| Race / Ethnicity                    | IEP Student Count | Incident Student Count | Incident Percentage |
|-------------------------------------|-------------------|------------------------|---------------------|
| Black or African American           | 45,361            | 187                    | 0.4122%             |
| Hispanic/Latino                     | 5,120             | 12                     | 0.2344%             |
| Native Hawaiian or Pacific Islander | 62                | 0                      | 0.0000%             |
| Two or More Races                   | 2,453             | 14                     | 0.5707%             |
| White                               | 39,797            | 132                    | 0.3317%             |
| Total                               | 94,147            | 347                    | 0.3686%             |

Table 5. Seclusion / Restraint Count of Incidents & Students by Gender Statewide Summary, 2019-2020 School Year

| Gender | IEP Student Count | Incident Student Count | Incident Percentage |
|--------|-------------------|------------------------|---------------------|
| Female | 30,821            | 47                     | 0.1525%             |
| Male   | 63,326            | 300                    | 0.4737%             |
| Total  | 94,147            | 347                    | 0.3686%             |