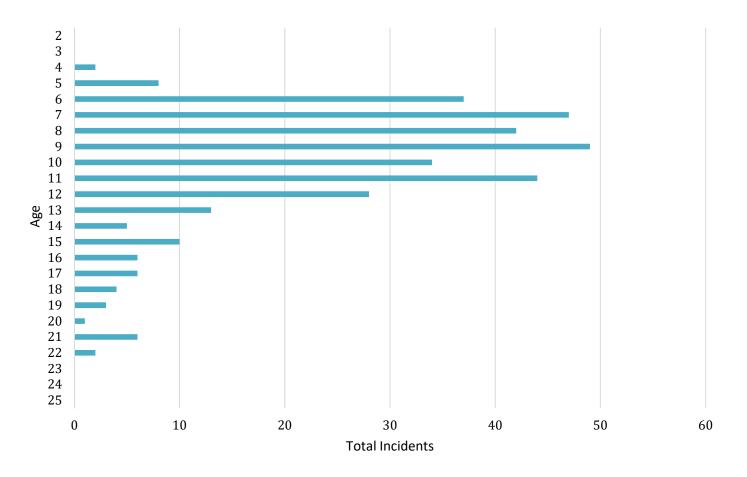

The following charts show state level data aggregated by age, race, ethnicity, gender, and student disability classification. Each chart shows the number of students involved compared to the total universe of students with disabilities in the particular group.

Chart 2. Total Incidents of Seclusion / Restraint by Age, 2019-2020 School Year

Table 3. Seclusion / Restraint Count of Incidents & Students by Age Statewide Summary, 2019-2020 School Year

| Age | IEP Student Count | Incident Student Count | Incident Percentage |
|-----|-------------------|------------------------|---------------------|
| 0   | 0                 | 0                      | 0.0000%             |
| 1   | 0                 | 0                      | 0.0000%             |
| 2   | 5                 | 0                      | 0.0000%             |
| 3   | 1,877             | 0                      | 0.0000%             |

| Age   | IEP Student Count | Incident Student Count | Incident Percentage |
|-------|-------------------|------------------------|---------------------|
| 4     | 3,618             | 2                      | 0.0553%             |
| 5     | 5,187             | 8                      | 0.1542%             |
| 6     | 6,202             | 37                     | 0.5966%             |
| 7     | 6,515             | 47                     | 0.7214%             |
| 8     | 6,643             | 42                     | 0.6322%             |
| 9     | 6,693             | 49                     | 0.7321%             |
| 10    | 6,495             | 34                     | 0.5235%             |
| 11    | 6,849             | 44                     | 0.6424%             |
| 12    | 6,958             | 28                     | 0.4024%             |
| 13    | 6,743             | 13                     | 0.1928%             |
| 14    | 6,242             | 5                      | 0.0801%             |
| 15    | 5,885             | 10                     | 0.1699%             |
| 16    | 5,295             | 6                      | 0.1133%             |
| 17    | 4,879             | 6                      | 0.1230%             |
| 18    | 4,257             | 4                      | 0.0940%             |
| 19    | 2,523             | 3                      | 0.1189%             |
| 20    | 744               | 1                      | 0.1344%             |
| 21    | 333               | 6                      | 1.8018%             |
| 22    | 171               | 2                      | 1.1696%             |
| 23    | 20                | 0                      | 0.0000%             |
| 24    | 8                 | 0                      | 0.0000%             |
| 25    | 5                 | 0                      | 0.0000%             |
| Total | 94,147            | 347                    | 0.3686%             |