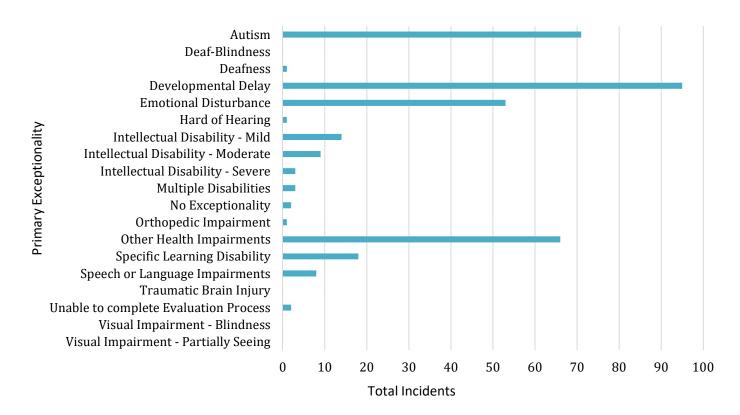

The following charts show state level data aggregated by age, race, ethnicity, gender, and student disability classification. Each chart shows the number of students involved compared to the total universe of students with disabilities in the particular group.

Table 2. Seclusion / Restraint Count of Incidents & Students by Primary Exceptionality Statewide Summary, 2019-2020 School Year

| Primary Exceptionality             | Total Students | Total Incidents | Percentage of Students with<br>Disability and Incident |
|------------------------------------|----------------|-----------------|--------------------------------------------------------|
| Autism                             | 7,361          | 71              | 0.9645%                                                |
| Deaf-Blindness                     | 11             | 0               | 0.0000%                                                |
| Deafness                           | 329            | 1               | 0.3040%                                                |
| Developmental Delay                | 13,774         | 95              | 0.6897%                                                |
| Emotional Disturbance              | 1,857          | 53              | 2.8541%                                                |
| Hard of Hearing                    | 833            | 1               | 0.1200%                                                |
| Intellectual Disability - Mild     | 5,675          | 14              | 0.2467%                                                |
| Intellectual Disability - Moderate | 2,580          | 9               | 0.3488%                                                |
| Intellectual Disability - Severe   | 308            | 3               | 0.9740%                                                |
| Multiple Disabilities              | 1,167          | 3               | 0.2571%                                                |
| No Exceptionality                  | 656            | 2               | 0.3049%                                                |
| Orthopedic Impairment              | 968            | 1               | 0.1033%                                                |

| Primary Exceptionality                | Total Students | Total Incidents | Percentage of Students with<br>Disability and Incident |
|---------------------------------------|----------------|-----------------|--------------------------------------------------------|
| Other Health Impairments              | 12,539         | 66              | 0.5264%                                                |
| Specific Learning Disability          | 28,914         | 18              | 0.0623%                                                |
| Speech or Language Impairments        | 16,360         | 8               | 0.0489%                                                |
| Traumatic Brain Injury                | 229            | 0               | 0.0000%                                                |
| Unable to complete Evaluation Process | 61             | 2               | 3.2787%                                                |
| Visual Impairment - Blindness         | 229            | 0               | 0.0000%                                                |
| Visual Impairment - Partially Seeing  | 296            | 0               | 0.0000%                                                |
| Total                                 | 94,147         | 347             | 0.3686%                                                |