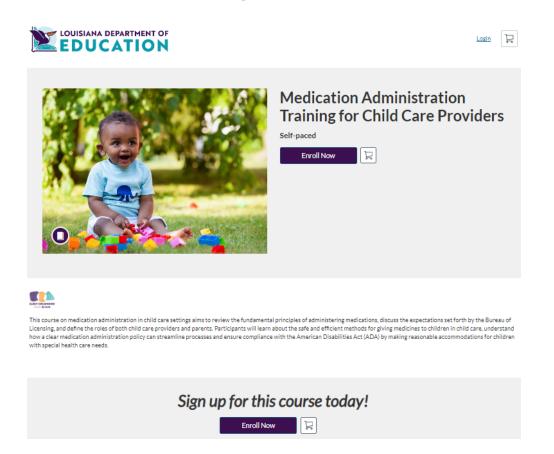

#### **Enroll in a Course**

Select a course from the course listings. Click Enroll Now.