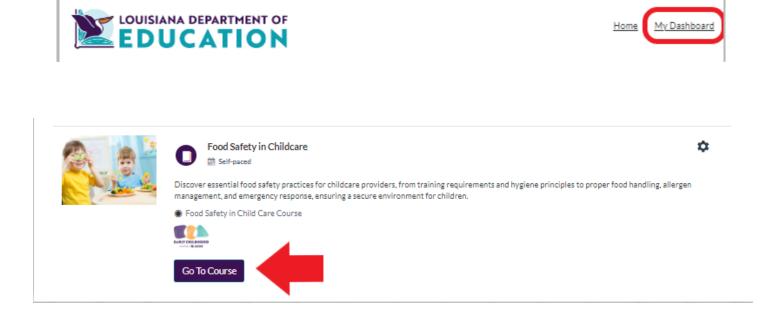

#### Accessing and Starting a Course in Canvas Catalog

- After logging into your account, click **My Dashboard**.
- Your enrolled courses will be listed in the In Progress section.
- Click Go To Course to begin.