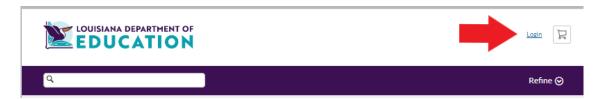

#### Logging into Canvas Catalog

- Type <a href="https://eclearn.doe.louisiana.gov/">https://eclearn.doe.louisiana.gov/</a> in the address field of a browser window.
- https://eclearn.doe.louisiana.gov
- Once you have created your account, you can log in at the top right corner of the Canvas Catalog landing page.