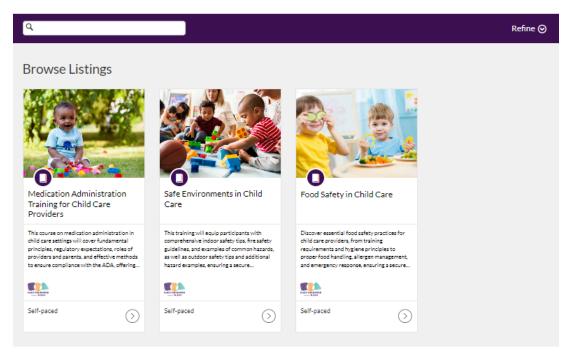

### **EC Learn Canvas Catalog**

Type https://eclearn.doe.louisiana.gov/ in the address field of a browser window.

You can view the current early childhood provider course listings on the EC Learn Canvas Catalog landing page.

- Medication Administration Training for Child Care Providers
- Safe Environments in Child Care
- Food Safety in Child Care