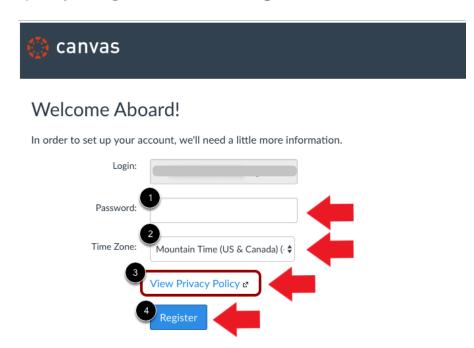

• Create Password. Enter a password in the Password field. Click the Time Zone drop-down menu to select your preferred time zone. Click the View Privacy Policy link to view and agree to the privacy policy. To complete your registration, click the Register button.