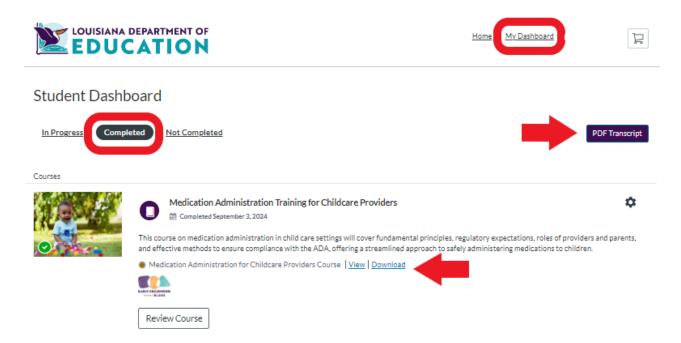

## How do I view and download a certificate of completion?

- You can view and download your certificate of completion for completed courses in the Completed portion of your Dashboard.
- You can also download a PDF transcript of all your completed courses in the Completed portion of your Dashboard.