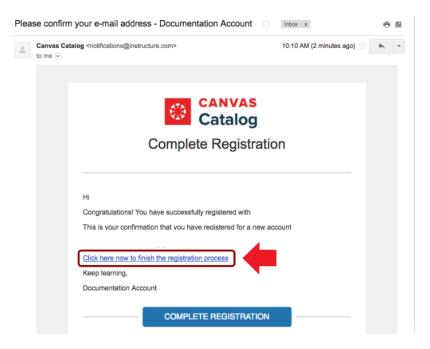

- **Verify New User Account.** After registering a new account, check your registration email address and follow the instructions in the confirmation email to confirm your account.
- Complete Registration. To complete your registration, open the email from Canvas Catalog and click the Click here now to finish the registration process link.