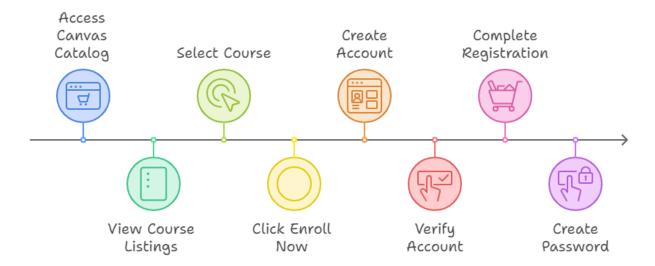

## How do I get started with the EC Learn Canvas Catalog?

Getting Started with Canvas Catalog

### **EC Learn Canvas Catalog**

Type https://eclearn.doe.louisiana.gov/ in the address field of a browser window.

You can view the current early childhood provider course listings on the EC Learn Canvas Catalog landing page.

#### **Enroll in a Course**

Select a course from the course listings. Click Enroll Now.

#### **Create an Account**

- When you enroll in a course in the EC Learn Canvas Catalog for the first time, you will be asked to create an account.
- Enter the information required, and click the **Acceptable Use and Privacy Policy** and **reCAPTCHA** confirmation checkboxes. Then, click the **Register New Account** button.

- **Verify New User Account.** After registering a new account, check your registration email address and follow the instructions in the confirmation email to confirm your account.
- Complete Registration. To complete your registration, open the email from Canvas Catalog and click the Click here now to finish the registration process link.

• Create Password. Enter a password in the Password field. Click the Time Zone drop-down menu to select your preferred time zone. Click the View Privacy Policy link to view and agree to the privacy policy. To complete your registration, click the Register button.