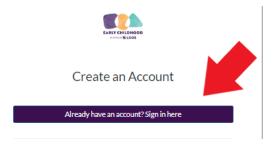

instructions in the confirmation email to confirm your account.
- Complete Registration. To complete your registration, open the email from Canvas Catalog and click the Click here now to finish the registration process link.



• Create Password. Enter a password in the Password field. Click the Time Zone drop-down menu to select your preferred time zone. Click the View Privacy Policy link to view and agree to the privacy policy. To complete your registration, click the Register button.



## How do I enroll in more courses?

#### Steps to Enroll in More Courses



- Once your registration is complete, you can enroll in more courses.
- On the course listing page, select the next course you want to enroll in.
- Click Enroll Now.



• Click **Sign in here** if you have created an account.



## **How do I log into my Canvas Catalog account?**

#### Logging into Canvas Catalog



- Type <a href="https://eclearn.doe.louisiana.gov/">https://eclearn.doe.louisiana.gov/</a> in the address field of a browser window.
- https://eclearn.doe.louisiana.gov
- Once you have created your account, you can log in at the top right corner of the Canvas Catalog landing page.



- Enter the email and password that you used to create your account. If you have forgotten your password, click **Forgot Password**.
- Click Log In.

## **How do I begin a Canvas Catalog Course?**

#### Accessing and Starting a Course in Canvas Catalog



- After logging into your account, click **My Dashboard**.
- Your enrolled courses will be listed in the In Progress section.
- Click Go To Course to begin.



• You wi