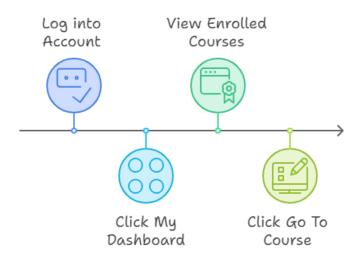

## **How do I begin a Canvas Catalog Course?**

#### Accessing and Starting a Course in Canvas Catalog

- After logging into your account, click **My Dashboard**.
- Your enrolled courses will be listed in the In Progress section.
- Click Go To Course to begin.

• You will be redirected to the Canvas Course page, where you will complete the course module and successfully take the course quiz to receive a certificate of completion.