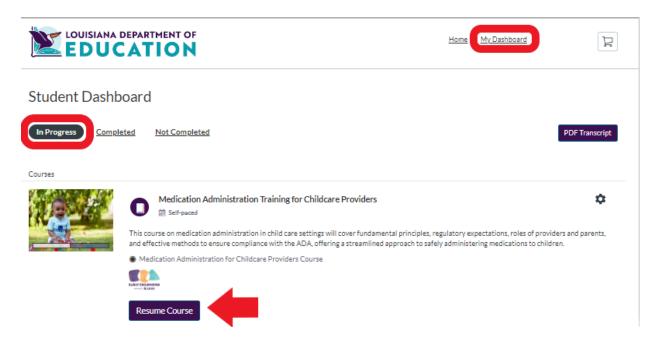

## How do I resume a Canvas Catalog Course that I didn't finish?

#### Resuming a Course in Canvas Catalog

 You can resume a course you started by clicking Resume Course in the In Progress portion of your Dashboard.