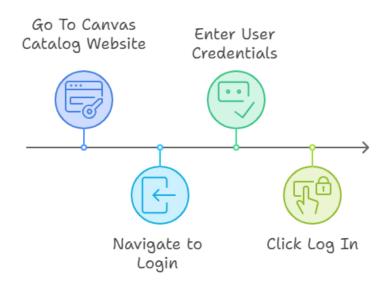

## **How do I log into my Canvas Catalog account?**

#### Logging into Canvas Catalog

- Type <a href="https://eclearn.doe.louisiana.gov/">https://eclearn.doe.louisiana.gov/</a> in the address field of a browser window.
- https://eclearn.doe.louisiana.gov
- Once you have created your account, you can log in at the top right corner of the Canvas Catalog landing page.

- Enter the email and password that you used to create your account. If you have forgotten your password, click **Forgot Password**.
- Click Log In.