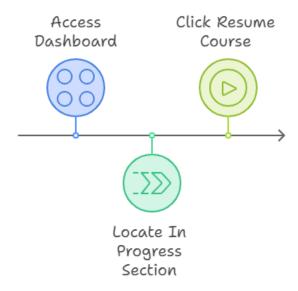

## How do I resume a Canvas Catalog Course that I didn't finish?

#### Resuming a Course in Canvas Catalog

 You can resume a course you started by clicking Resume Course in the In Progress portion of your Dashboard.