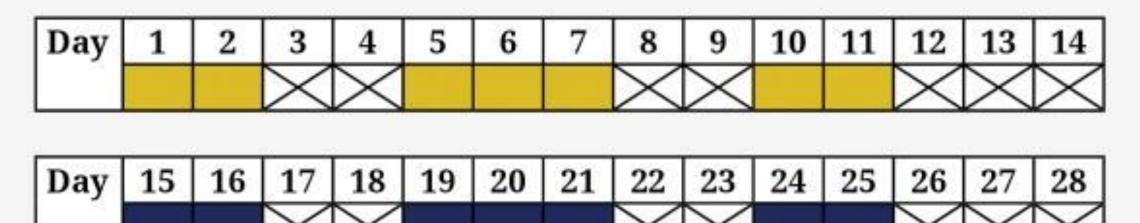

#### Sample Shift Schedule

Shift schedules like ours, with a 2-2-3 rotation, offer a work/life balance. Team members have 14 days off with every 28-day rotation and a 3-day weekend every other week. Four shifts ensure 24/7 coverage.