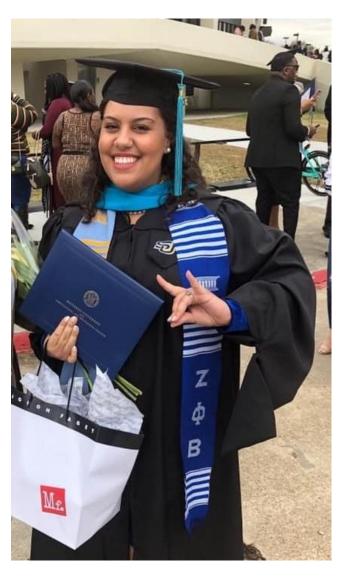

### **Team Member Spotlight**

featured in the next edition of the Core Connection.

Shannan Smith, Early Childhood - Licensing
The Division of Licensing would like to congratulate Shannan Smith on obtaining her Master's in Public Administration from Southern University on December 13, 2019.