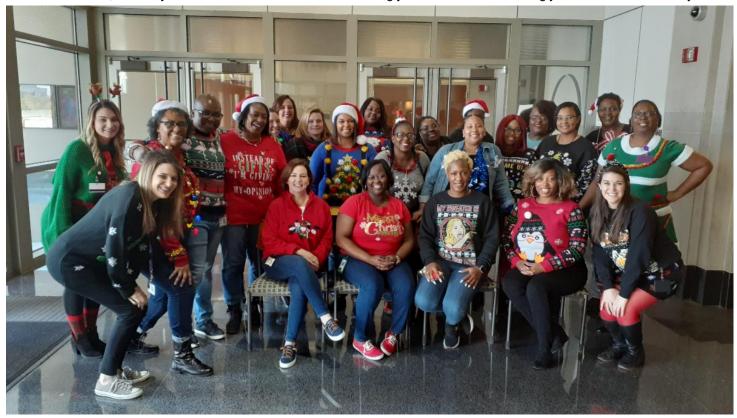

Office of Early Childhood
The Office of Early Childhood celebrated the holidays with fellowship and ugly sweaters. On December 18th, the department commemorated their 2019 accomplishments as a team and prepared to obtain their 2020 goals.

On December 20th, the Early Childhood team rocked their favorite ugly sweaters for National Ugly Christmas Sweater Day.

Welcome Our Newest Employees

LDOE is pleased to welcome our newest employees to our team