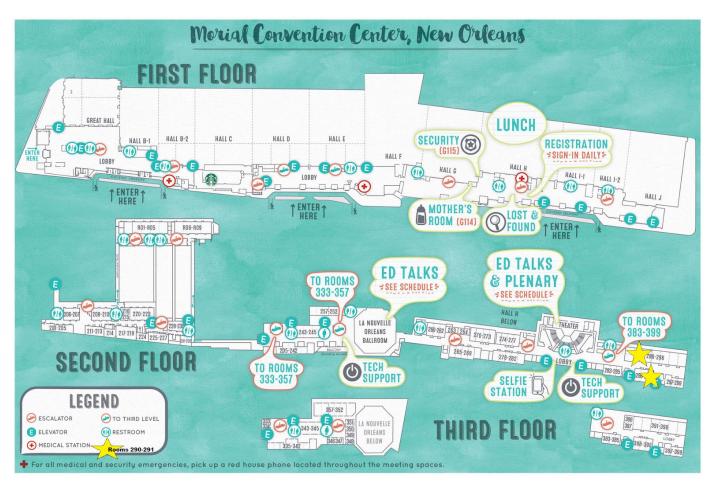

#### **CONVENTION CENTER MAP**

See <u>Appendix A</u> for a map of the convention center with rooms 290-291 marked.

#### **EVENT BASICS**

- **Date** June 25, 2019
- Time 1:00 PM 5:00 PM
- Location Ernest N. Morial Convention Center
  900 Convention Center Blvd, Rooms 290 and 291
  New Orleans, LA 70130