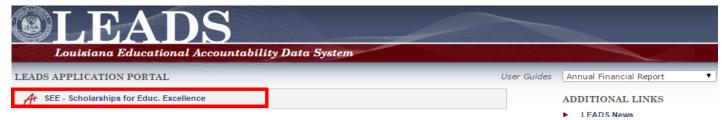

## Once I've logged into LEADS, how do I access SEE?

Select SEE- Scholarships for Educ. Excellence from the menu. The SEE portal will open in a new window.