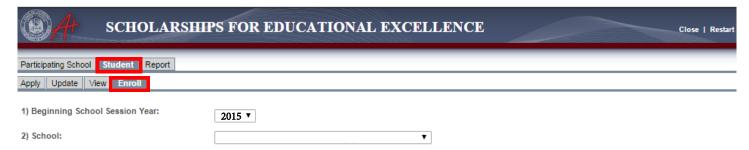

## Once I've logged into SEE, how do I find my school's enrollment verification report?

1. Select "Student" from the top row and "Enroll" from the second row

- 2. Select "2015" for Beginning School Year
- 3. Your school's name will automatically populate under School
- 4. Place a check mark in the current quarter if the student is enrolled at your school on the count date
- 5. If a student has left your school, enter an "Exit Date" and select an "Exit Reason"
- 6. Once all students have either a check mark or an exit date next to their name, click "Save Changes"