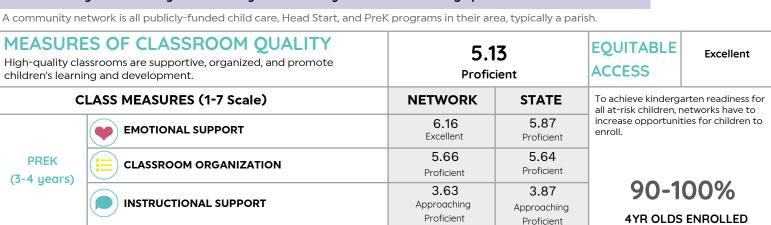

## 2017-2018 EARLY CHILDHOOD NETWORK

Infants: No • 1yr olds: Yes • 2yr olds: Yes • 3yr olds: Yes • 4yr olds: Yes • Providing Special Education? Yes

Unsatisfactory

**TODDLER (1-2 years)** 

> Approaching Proficient 3-4.49

Proficient 4.5-5.99

5.48

Proficient

3.74

Approaching

Proficient

5.53

Proficient

3.71

Approaching Proficient

> Excellent 6-7

100

**DEPARTMENT of** 

louisiana Believes

1-2.99