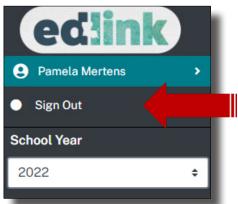

To complete your access, "Sign Out", from the navigation panel, located under your User ID at the top left side of your screen.

Once again, you'll be navigated to the Edlink Sign In page shown below. You will not have to do duplicate functions in the future but it necessary to complete your access.