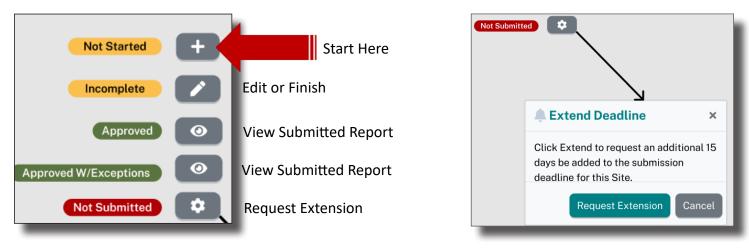

tarted Plus Icon; user clicks this to start a new NPS entry using a form
     When a new reporting period has started, a new record entry will be created for that school year and start with a "Not Started" status.
  - Incomplete Pen Icon; user clicks this to get to a previously started NPS entry form
- Approved and Approved W/Exceptions Eye Icon; will display a read-only (all disabled fields) version of the NPS entry form
  - Not Submitted Gear Icon; Will launch a modal that allows a user to request an extension. Clicking "Request Extension" will send a notification to the WP user.
- Canceling will close the modal
  - -- The system will change the status for any items that are not in Approved an Approved W/Exceptions to "Not Submitted" if the matching school year has passed the due date.



#### **Icons and Their Functions**

\*Extensions will only be granted for requests during the current reporting period. The Extension will automatically be reset with an additional 15 days added to the due date.

#### Non Public School Reporting History

| edlink                                                                        | ■ Non-Public School Reporting               |                                      |          |                 |        |  |  |  |  |  |  |  |
|-------------------------------------------------------------------------------|---------------------------------------------|--------------------------------------|----------|-----------------|--------|--|--|--|--|--|--|--|
| Pamela Mertens                                                                | A Site Ma