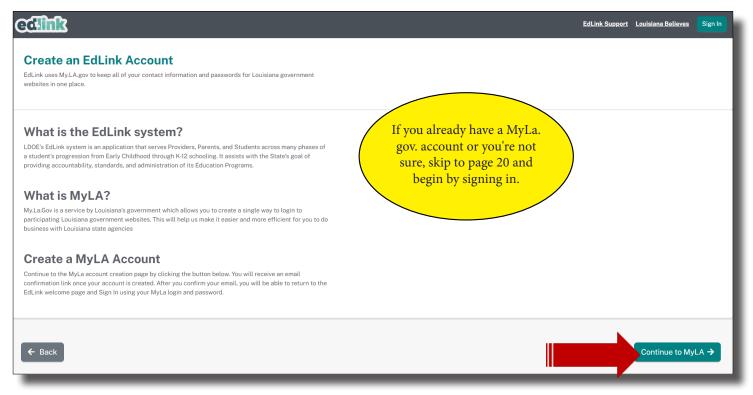

#### LDOE SYSTEMS ACCESS AND SECURITY

Using the link below, begin creating your MyLa.Gov account and gain access to EdLink. The following instructions are presented in a step-by-step format to help you do this.

https://ldoe.edlink.la.gov/#/

Take a moment to read the information on this page. Then select "continue to MyLa."

If you believe that you already have a MyLa.gov account, skip to page 20. Sign into the main portal. If a New User Profile appears, then you've already created a MyLa.gov. account. Complete the profile with your personal information. Avoid using Auto Fill (shared computers/data entry will select erroneous data). Once you've completed the profile, select save. Continue to page 21 and Sign In to Edlink.

After selecting, "Continue to MyLa", proceed to the next page to complete your registration.

The "Create Your Account" page will appear. Accept Cookies and scroll down slowly until you see Step 1 of "Create Your Account."