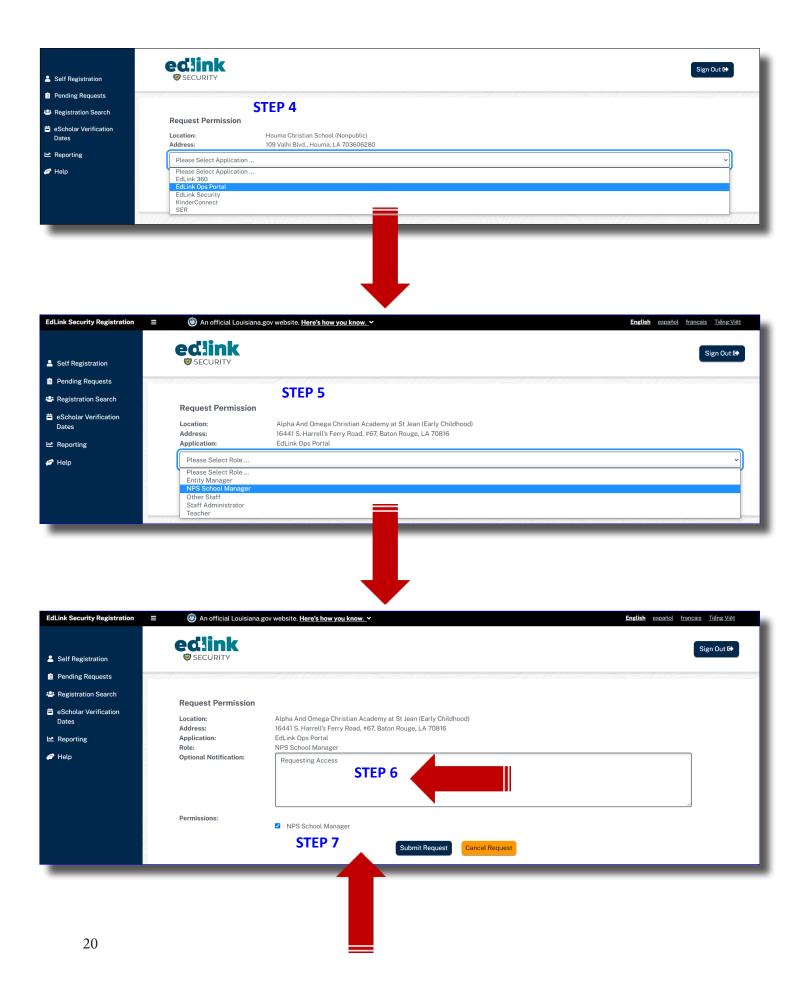

#### **Edlink Security Access Requests**

Using the link below, you'll request to be assigned as the School or Program Manager for your NPS. The following instructions are presented in a step-by-step format to help you do this.

https://registration.edlink.la.gov

STEP 1

#### **Request School Manager**

- 1. Allow the screen to fully navigate to the Edlink Security page. This may take a few seconds.
- 2. Select Request Permission on the right side of the screen.
- 3. From the first drop-down, begin typing your NPS name. Carefully, select the correct NPS.
- 4. From the second drop-down that appears, select Edlink Ops Portal.
- 5. From the third drop-down, select School Manager.
- 6. In the final box that appears, enter a statement explaining why you are requesting the role of School. (example: Requesting Access to Edlink)
- 7. Click inside of the little box labeled, School Manager, and select Submit.

| $\leftarrow \rightarrow C$ in registration.edlink.l | la.gov/Home/Index                                                                            | 🖈 🔲 🍪 Incognito 🚦                   |
|-----------------------------------------------------|----------------------------------------------------------------------------------------------|-------------------------------------|
| EdLink Security Registration                        | ≡ 🛞 An official Louisiana.gov website. Here's how you know. ⊻                                | English español français Tiéng Việt |
|                                                     | edlink                                                                                       | Sign Out 🕞                          |
| Self Registration                                   | SECURITY SECURITY                                                                            | _                                   |
| Pending Requests                                    |                                                                                              |                                     |
| 🐣 Registration Search                               | Self Registration                                                                            |                                     |
| eScholar Verification<br>Dates                      | Name: Pamela Mertens User Id: H50630244<br>Email: Pamela.Mertens@la.gov Staff Id: 2164723546 | STEP 2                              |
| 🗠 Reporting                                         | Permissions:                                                                                 | Request Permission                  |
| 🌮 Help                                              | Louisiana State Department of Education (Louisiana State Department of Education)            |                                     |
|                                                     |                                                                                              |                                     |