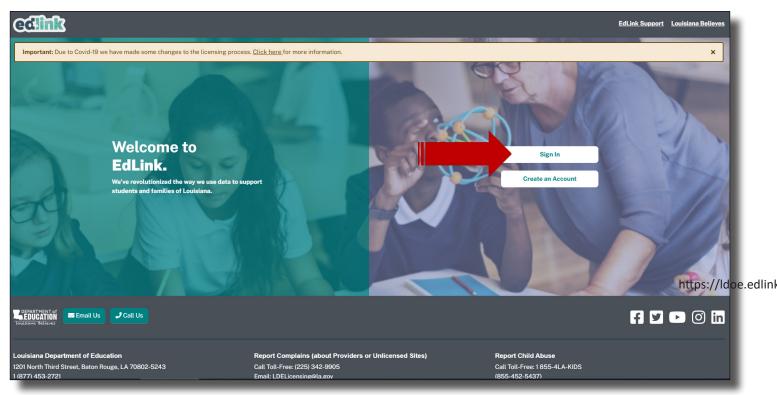

You're now ready to begin the next step in the Edlink registration process. Go to https://ldoe.edlink.la.gov and Sign In.

You'll now be navigated to the New User Profile page .

You'll be asked to complete your profile by entering your personal information. Your SSN will be redacted after move to the next box. Complete each box with a red asterisk. Other boxes are optional. Select K-12, Sponsor Site and School Site. Once all of your information has been entered, select, "Save."

To complete your access, "Sign Out", from the navigation panel, located under your User ID at the top left side of your screen.

Once again, you'll be navigated to the Edlink Sign In page shown below. You will not have to do duplicate functions in the future but it necessary to complete your access.

Select, Sign In."

My Myla Username and password results in an error message when I try to Sign In on the Edlink Page.

If you have recently set up your MyLA ID please wait 30 minutes for the systems to sync before logging in the first time.

#### Select, Sign In."

| 🛞 An Official Louisiana.Gov Website. Here's how you know. 🗸                                                         | 2                            | <mark>inglish Español Français Tiéng Việt</mark> |
|---------------------------------------------------------------------------------------------------------------------|------------------------------|--------------------------------------------------|
| Cink                                                                                                                |                              | EdLink Support Louisiana Believes                |
| Welcome to<br>EdLink.<br>We've revolutionized the way we use data to support<br>students and families of Louisians. | sign in<br>Create an Account |                                                  |
| DEPARTMENT of Email Us Call Us                                                                                      |                              | f y 🕨 🗿 in                                       |