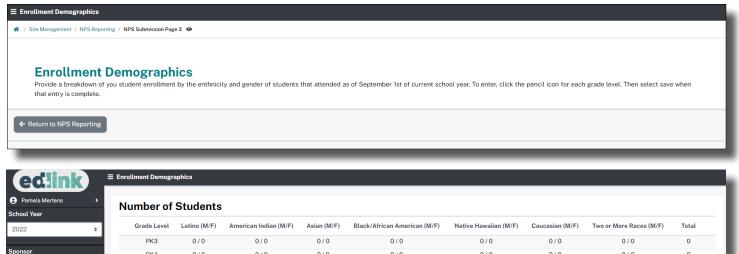

## SELECT K-12, YOUR SPONSOR SITE AND SCHOOL FROM THE DROP-DOWNS. THEN SELECT "SAVE."

Do not worry if the site information is not current. Information can be updated after access has been approved. Information can not be changed on the personal profile page.

To complete your access, "Sign Out", from the navigation panel, located under your User ID at the top left side of your screen.

Once again, you'll be navigated to the Edlink Sign In page shown below. You will not have to do duplicate functions in the future but it necessary to complete your access.