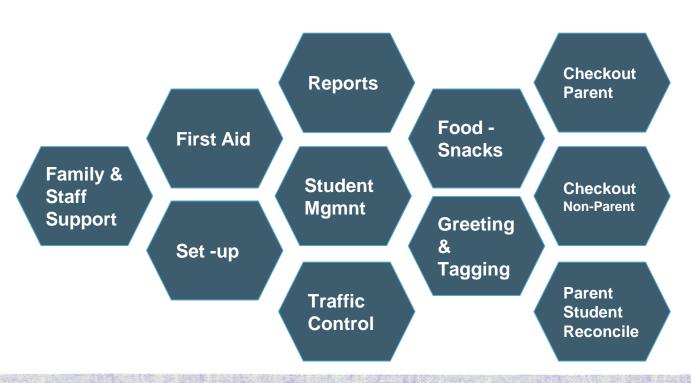

#### **Teams Established**

#### **Roles and Responsibilities**

- Check-in Parents/Guardians
  - Proper ID/Tagging
- Checkout confirmation of proper authority to check out students
- Greeting/Tagging students tagged upon arrival and directed to appropriate waiting area
- Parent/Student Reconciliation
- Traffic Control
- Family & Staff Support
- First Aid
- Lunch/Snacks
- Set- up