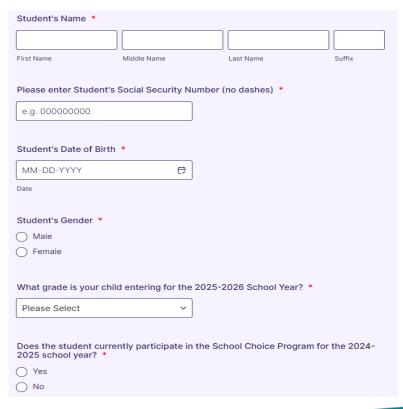

#### **Submitting Your Application: Student Information**

- Once eligibility has been confirmed, parents will be asked to enter the student's information.
  - This information includes name, date of birth, grade level, previous participation in the SCP program, gender, etc.