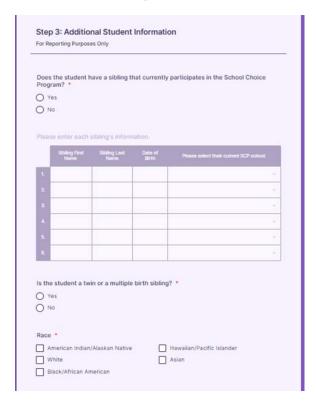

#### **Submitting Your Application: Additional Student Information**

- Families will be asked to enter sibling information for each applicant.
- This section will ask additional information about the student.