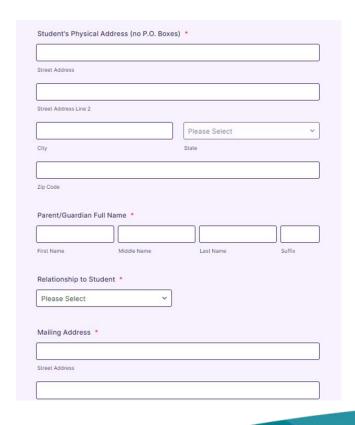

### **Submitting Your Application: Residency**

- Families will be asked to provide their physical address.
- This page will collect the parent/guardian information.

**Note**: Documentation must be in the parent and/or guardian's name and must match the student's address listed on the application.