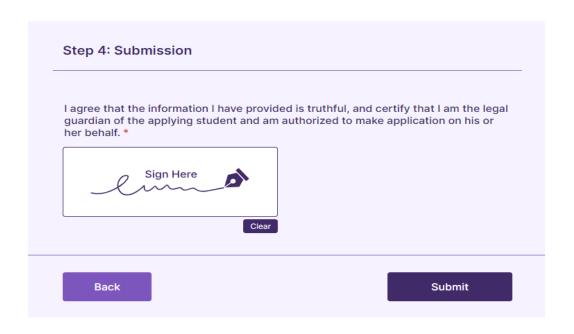

### **Submitting Your Application: Signature Page**

 At the end of the application, parents will be asked to sign the application.