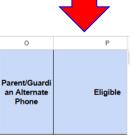

- Schools **must** verify that the student information (e.g., SSN, DOB, grade level, etc) is correct.
  - If corrections are needed, please update this information on the form.
- Schools are required to collect eligibility documentation for new students and review it for eligibility.
- All documentation must be kept on file at the school.
- **Column P (red arrow)** in the demand report will be used to indicate student eligibility.

Schools will have a dropdown in **Column P** (red arrow) with 3 options to select from:

- Yes (for students who are eligible)
- No (for students who are ineligible)
- Returning SCP student (for students currently in SCP)