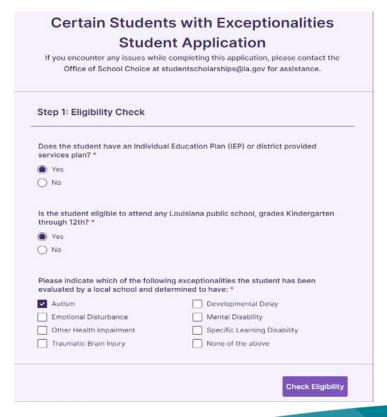

### **Submitting Your Application: Eligibility Check**

To begin the application process parents must answer questions to confirm the following:

- a. The student has a current IFP or district provided service plan
- b. The student is eligible to attend any Louisiana public school in grades K-12
- c. Parents must indicate the student's exceptionalities

#### **Submitting Your Application: Eligibility Check**

If a student does not meet the eligibility criteria, families will receive the following message:

#### Sorry, this student is not eligible to participate in this program.

Applicants must have an IEP or district provided service plan, must be eligible to attend any Louisiana public school, and must have at least one of the listed exceptionalities to quality.