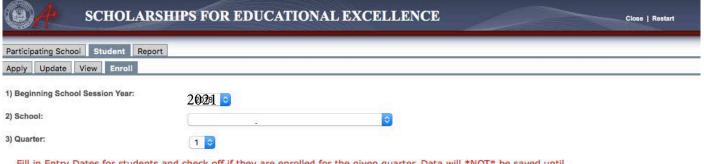

## Once I've logged into SEE, how do I find my school's enrollment verification report?

- 1. Select "Student" from the top row and "Enroll" from the second row.
- 2. Select "2021" for Beginning School Year.
- 3. Your school's name will automatically populate under School.
- 4. Place a check mark in the current guarter if the student is enrolled on the count date. OnBase Hyland ActiveX Control Software Installer
- 5. If a student has left your school, enter an "Exit Date" and select an "Exit Reason."
- 6. Enter the amount of cumulative absences and suspensions for students enrolled. \*optional.
- 7. Once all students have either a check mark or an exit date next to their name, click "Save Changes."

Fill in Entry Dates for students and check off if they are enrolled for the given quarter. Data will \*NOT\* be saved until the 'Save Changes' button is clicked and no errors exist. If an Exit Date is entered, an Exit Reason MUST be entered.