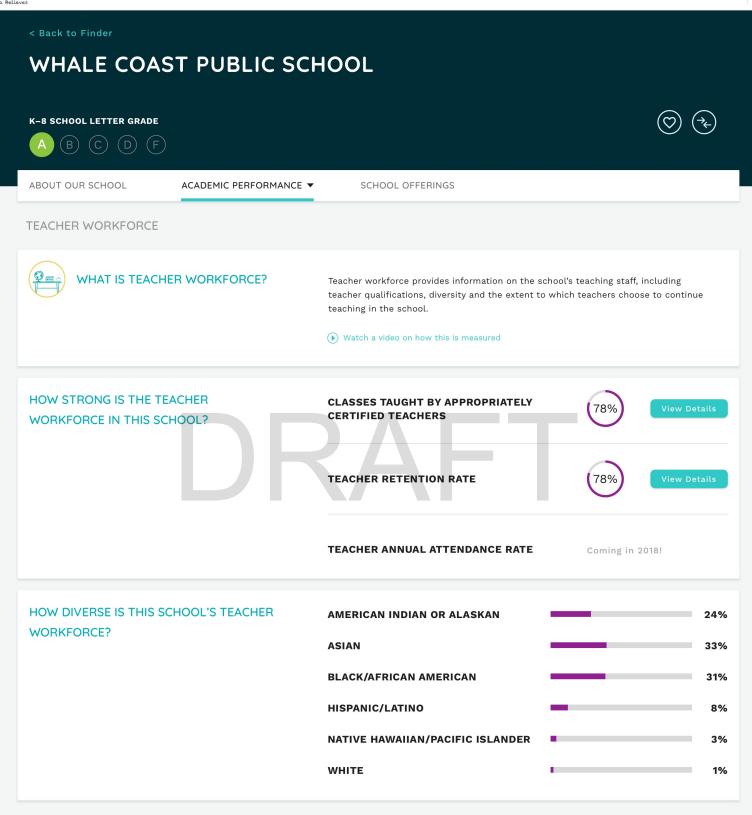

## WHALE COAST PUBLIC SCHOOL K-8 SCHOOL LETTER GRADE $(\heartsuit)$ (→\_\_) A B C D F ABOUT OUR SCHOOL ACADEMIC PERFORMANCE ▼ SCHOOL OFFERINGS DISCIPLINE & ATTENDANCE WHAT IS DISCIPLINE AND ATTENDANCE? Discipline and Attendance provide information on how well this school is ensuring that students are in classrooms and learning daily. Understanding attendance and discipline policies • Watch a video on how this is measured HOW IS THIS SCHOOL ENSURING THAT STUDENTS MISSING FEWER THAN 15 DAYS 92% STUDENTS ARE IN THE CLASSROOM AND OF SCHOOL Why 15 days? > LEARNING DAILY? STUDENTS WITH ZERO OUT-OF-SCHOOL 78% SUSPENSIONS Louisiana Department of Education 1201 North Third Street Baton Rouge, LA 70802-5243 ranslated by Google TEMBO