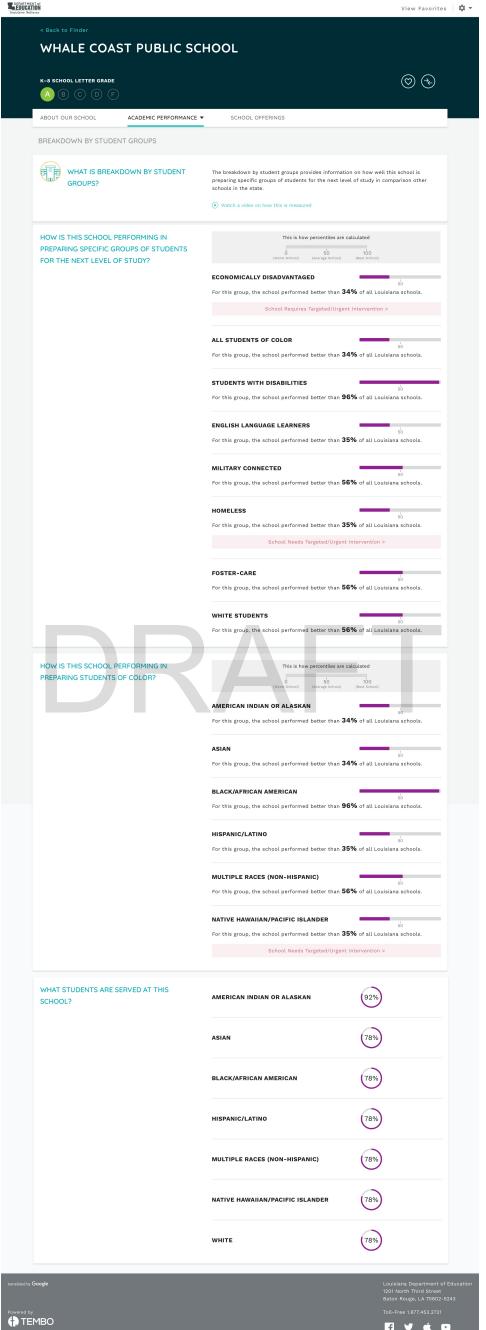

## WHALE COAST PUBLIC SCHOOL K-8 SCHOOL LETTER GRADE $(\heartsuit)$ (→\_\_) A B C D F ABOUT OUR SCHOOL ACADEMIC PERFORMANCE ▼ SCHOOL OFFERINGS DISCIPLINE & ATTENDANCE WHAT IS DISCIPLINE AND ATTENDANCE? Discipline and Attendance provide information on how well this school is ensuring that students are in classrooms and learning daily. Understanding attendance and discipline policies • Watch a video on how this is measured HOW IS THIS SCHOOL ENSURING THAT STUDENTS MISSING FEWER THAN 15 DAYS 92% STUDENTS ARE IN THE CLASSROOM AND OF SCHOOL Why 15 days? > LEARNING DAILY? STUDENTS WITH ZERO OUT-OF-SCHOOL 78% SUSPENSIONS Louisiana Department of Education 1201 North Third Street Baton Rouge, LA 70802-5243 ranslated by Google TEMBO