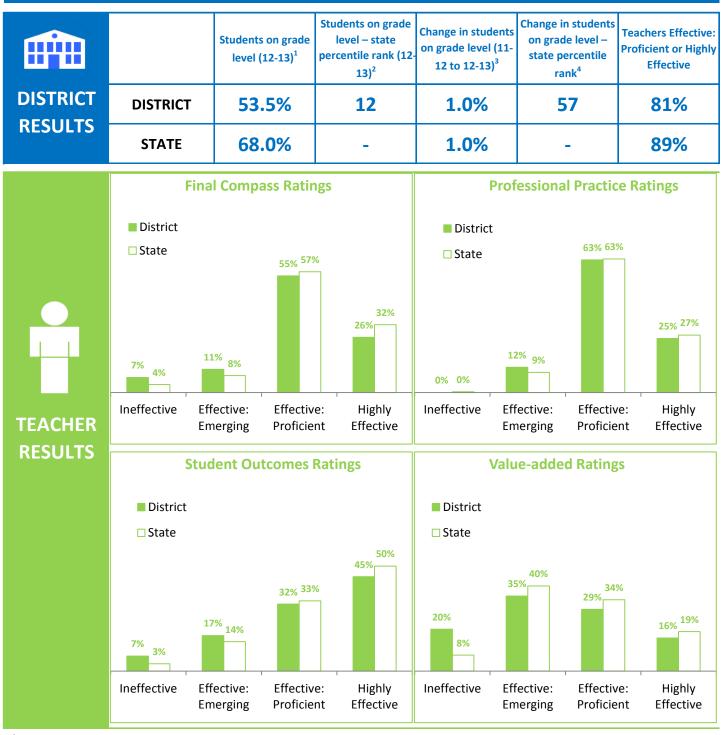

<sup>1</sup>Percent of students proficient on all state administered tests across all subjects and grade levels, including LEAP, *i*LEAP and EOC exams in 2012-2013.

<sup>2</sup>Percentile rank in students proficient on all state administered tests across all subjects and grade levels, including LEAP, *i*LEAP and EOC exams in 2012-2013.

<sup>3</sup>Improvement or decrease in percentage of students performing on grade level from 2011-2012 to 2012-2013 . Based on all state administered assessments, including

iLEAP, LEAP, and EOC assessments.

<sup>4</sup>State percentile rank in improvement from 2011-2012 to 2012-2013.