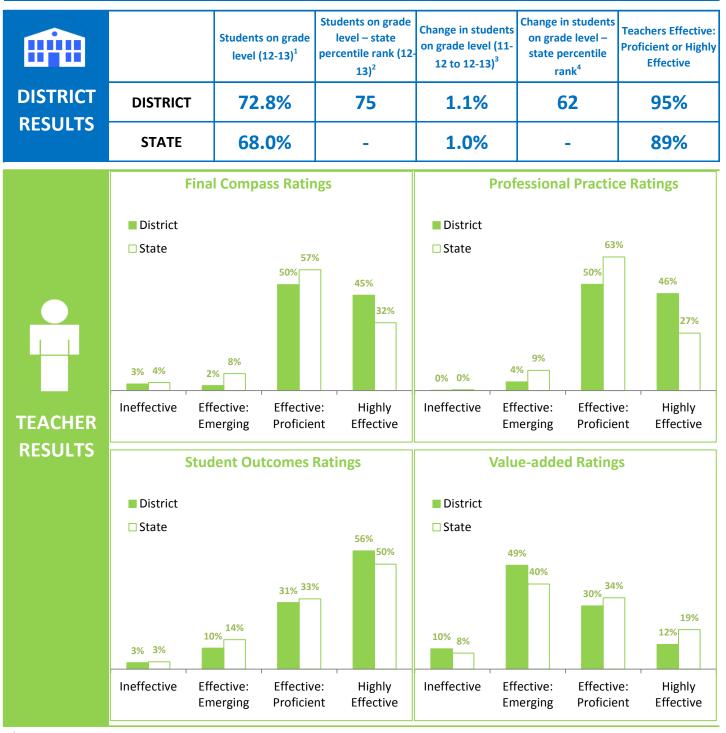

## **Calcasieu Parish**

|                     |                                                        | Students on grade<br>level (12-13) <sup>1</sup> | Students on grade<br>level – state<br>percentile rank (12-<br>13) <sup>2</sup> | Change in students<br>on grade level (11-<br>12 to 12-13) <sup>3</sup> | Change in students<br>on grade level –<br>state percentile<br>rank <sup>4</sup> | Leaders Effective:<br>Proficient or Highly<br>Effective |  |
|---------------------|--------------------------------------------------------|-------------------------------------------------|--------------------------------------------------------------------------------|------------------------------------------------------------------------|---------------------------------------------------------------------------------|---------------------------------------------------------|--|
| DISTRICT<br>RESULTS | DISTRICT                                               | 72.8%                                           | 75                                                                             | 1.1%                                                                   | 62                                                                              | 98%                                                     |  |
| RESOLIS             | STATE                                                  | 68.0%                                           | -                                                                              | 1.0%                                                                   | -                                                                               | 88%                                                     |  |
|                     | Final Compass Ratings                                  |                                                 |                                                                                |                                                                        |                                                                                 |                                                         |  |
|                     | District                                               |                                                 |                                                                                |                                                                        |                                                                                 |                                                         |  |
|                     | □ State                                                |                                                 |                                                                                |                                                                        | 61%                                                                             |                                                         |  |
|                     |                                                        |                                                 |                                                                                |                                                                        | 4                                                                               | 4%                                                      |  |
|                     |                                                        |                                                 |                                                                                |                                                                        |                                                                                 | 27%                                                     |  |
|                     |                                                        |                                                 | 9%                                                                             |                                                                        |                                                                                 |                                                         |  |
|                     | 0% 29                                                  | 6 2<br>                                         | %                                                                              |                                                                        |                                                                                 |                                                         |  |
| LEADER              | Ineffective                                            | e Effec                                         | tive: Emerging                                                                 | Effective: Profi                                                       | cient Hig                                                                       | hly Effective                                           |  |
| RESULTS             | Professional Practice Ratings Student Outcomes Ratings |                                                 |                                                                                |                                                                        |                                                                                 | Ratings                                                 |  |
|                     |                                                        |                                                 |                                                                                |                                                                        |                                                                                 |                                                         |  |
|                     | District                                               |                                                 |                                                                                | District                                                               |                                                                                 |                                                         |  |
|                     | 🗆 State                                                | 55% <sup>589</sup>                              | %<br>T                                                                         | 🗆 State                                                                |                                                                                 | 58%                                                     |  |
|                     | <del>4</del><br>0% 0%                                  | % <mark>8%</mark>                               | 40%                                                                            | 0% 2% 4                                                                | 39% <sup>42</sup><br>17%                                                        | % 40%                                                   |  |
|                     |                                                        | ective: Effectiv<br>erging Proficie             | U ,                                                                            |                                                                        | ective: Effectiv<br>nerging Proficie                                            |                                                         |  |

<sup>1</sup>Percent of students proficient on all state administered tests across all subjects and grade levels, including LEAP, *i*LEAP and EOC exams in 2012-2013. <sup>2</sup>Percentile rank in students proficient on all state administered tests across all subjects and grade levels, including LEAP, *i*LEAP and EOC exams in 2012-2013.

<sup>3</sup>Improvement or decrease in percentage of students performing on grade level from 2011-2012 to 2012-2013 . Based on all state administered assessments, including

iLEAP, LEAP, and EOC assessments.

<sup>4</sup>State percentile rank in improvement from 2011-2012 to 2012-2013.