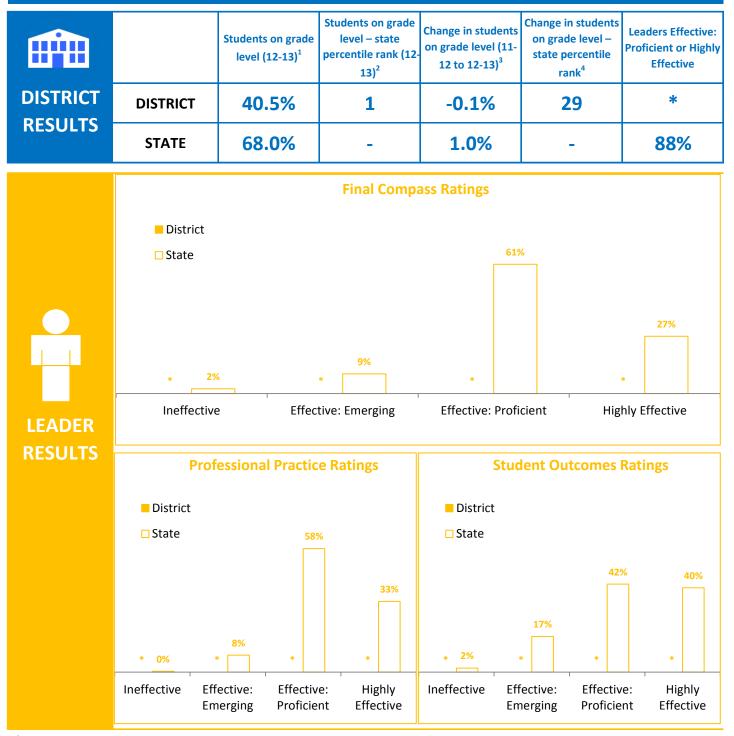

## **City of Bogalusa School District**

<sup>1</sup>Percent of students proficient on all state administered tests across all subjects and grade levels, including LEAP, *i*LEAP and EOC exams in 2012-2013.

<sup>2</sup>Percentile rank in students proficient on all state administered tests across all subjects and grade levels, including LEAP, *i*LEAP and EOC exams in 2012-2013.

<sup>3</sup>Improvement or decrease in percentage of students performing on grade level from 2011-2012 to 2012-2013 . Based on all state administered assessments, including

iLEAP, LEAP, and EOC assessments.

<sup>4</sup>State percentile rank in improvement from 2011-2012 to 2012-2013.