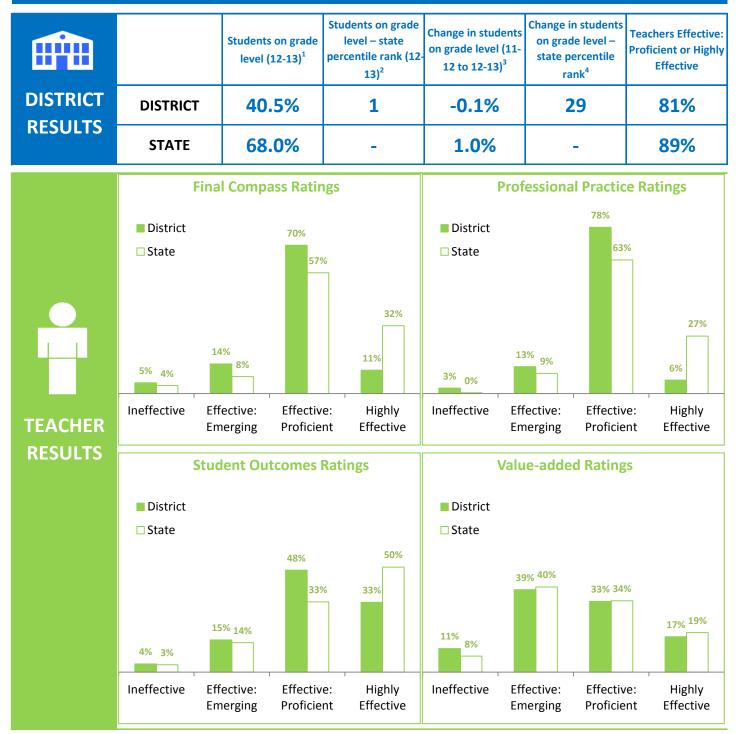

## **City of Bogalusa School District**

<sup>1</sup>Percent of students proficient on all state administered tests across all subjects and grade levels, including LEAP, *i*LEAP and EOC exams in 2012-2013.

<sup>2</sup>Percentile rank in students proficient on all state administered tests across all subjects and grade levels, including LEAP, *i*LEAP and EOC exams in 2012-2013.

<sup>3</sup>Improvement or decrease in percentage of students performing on grade level from 2011-2012 to 2012-2013. Based on all state administered assessments, including

iLEAP, LEAP, and EOC assessments.

<sup>4</sup>State percentile rank in improvement from 2011-2012 to 2012-2013.

EDUCATION Louisiana Believes