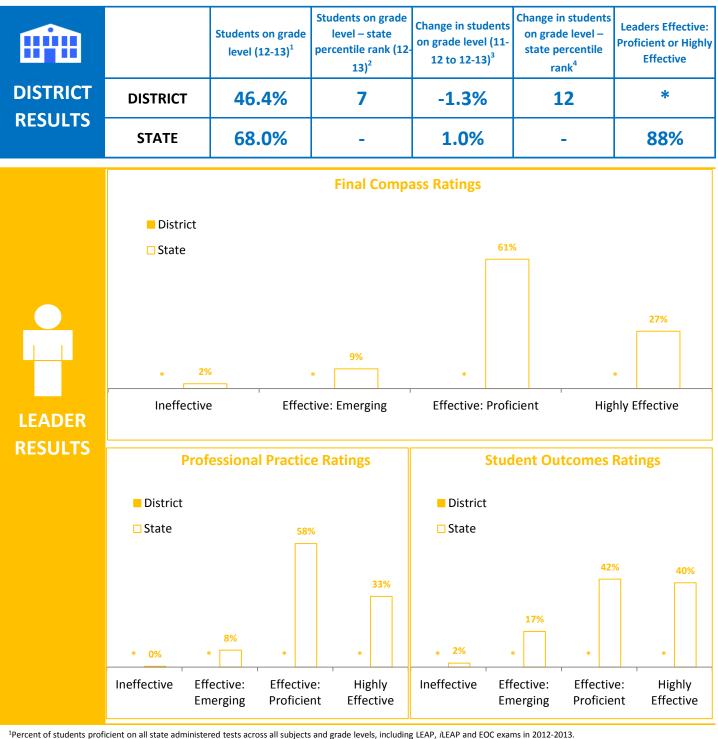

## **Claiborne** Parish

<sup>2</sup>Percentile rank in students proficient on all state administered tests across all subjects and grade levels, including LEAP, *i*LEAP and EOC exams in 2012-2013. <sup>3</sup>Improvement or decrease in percentage of students performing on grade level from 2011-2012 to 2012-2013 . Based on all state administered assessments, including

iLEAP, LEAP, and EOC assessments.

<sup>4</sup>State percentile rank in improvement from 2011-2012 to 2012-2013.

<sup>4</sup>State percentile rank in improvement from 2011-2012 to 2012-2013.