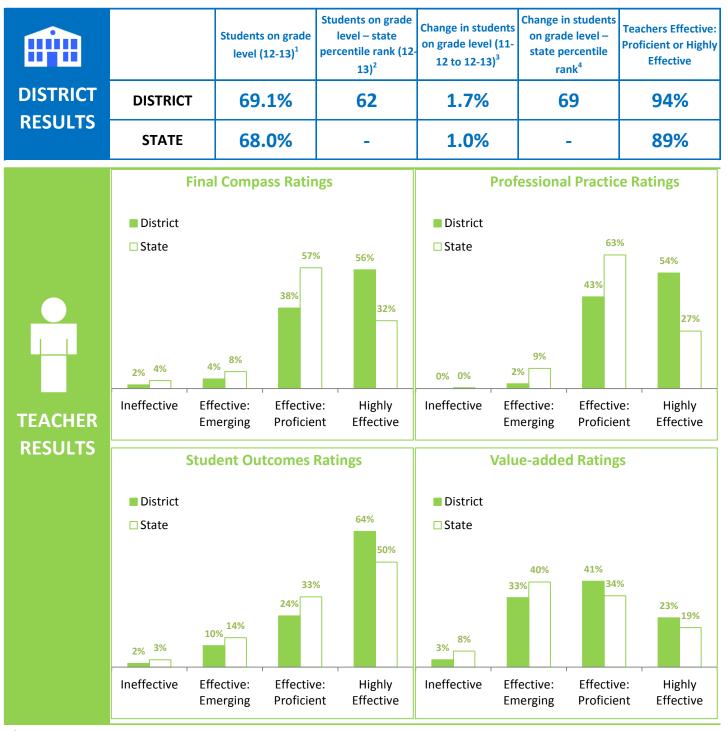

## **Lincoln Parish**

|          |                                                                        | Students on grade<br>level (12-13) <sup>1</sup> | Students on grade<br>level – state<br>percentile rank (12-<br>13) <sup>2</sup> | Change in students<br>on grade level (11-<br>12 to 12-13) <sup>3</sup> | Change in students<br>on grade level –<br>state percentile<br>rank <sup>4</sup> | Leaders Effective:<br>Proficient or Highly<br>Effective |
|----------|------------------------------------------------------------------------|-------------------------------------------------|--------------------------------------------------------------------------------|------------------------------------------------------------------------|---------------------------------------------------------------------------------|---------------------------------------------------------|
| DISTRICT | DISTRICT                                                               | 69.1%                                           | 62                                                                             | 1.7%                                                                   | 69                                                                              | 100%                                                    |
| RESULTS  | STATE                                                                  | 68.0%                                           | -                                                                              | 1.0%                                                                   | -                                                                               | 88%                                                     |
|          | Final Compass Ratings                                                  |                                                 |                                                                                |                                                                        |                                                                                 |                                                         |
|          | <ul> <li>District</li> <li>State</li> </ul>                            |                                                 |                                                                                | 68%                                                                    | 6                                                                               |                                                         |
|          | 0% 29                                                                  | ۵ C                                             | 9%<br>1%                                                                       |                                                                        | 3                                                                               | 2%                                                      |
| LEADER   | Ineffective Effective: Emerging Effective: Proficient Highly Effective |                                                 |                                                                                |                                                                        |                                                                                 |                                                         |
| RESULTS  | Professional Practice Ratings                                          |                                                 |                                                                                | Student Outcomes Ratings                                               |                                                                                 |                                                         |
|          | District                                                               |                                                 |                                                                                | District                                                               |                                                                                 |                                                         |
|          | 🗆 State                                                                | 58%                                             | %                                                                              | 🗆 State                                                                | 59%                                                                             |                                                         |
|          | 0% 0% 0                                                                | 8%                                              | 45%                                                                            | 0% <mark>2% 5</mark>                                                   | 17%<br>%                                                                        | % 36% 40%                                               |
|          |                                                                        | ective: Effectiv<br>herging Proficie            |                                                                                |                                                                        | ective: Effectiv<br>nerging Proficie                                            | 0,                                                      |

<sup>1</sup>Percent of students proficient on all state administered tests across all subjects and grade levels, including LEAP, *i*LEAP and EOC exams in 2012-2013. <sup>2</sup>Percentile rank in students proficient on all state administered tests across all subjects and grade levels, including LEAP, *i*LEAP and EOC exams in 2012-2013.

<sup>3</sup>Improvement or decrease in percentage of students performing on grade level from 2011-2012 to 2012-2013 . Based on all state administered assessments, including

iLEAP, LEAP, and EOC assessments.

<sup>4</sup>State percentile rank in improvement from 2011-2012 to 2012-2013.