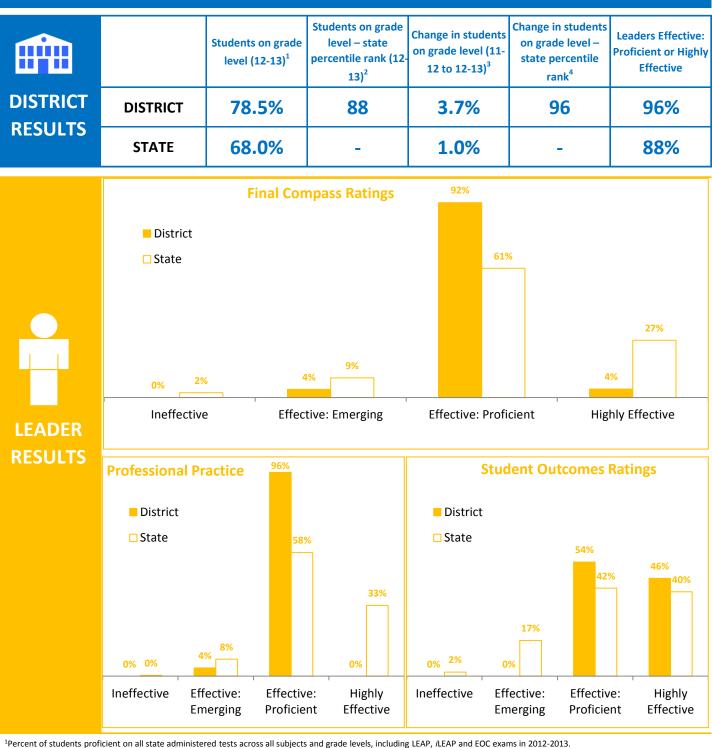

## **Compass 2012-13**

## St. Bernard Parish

<sup>2</sup>Percentile rank in students proficient on all state administered tests across all subjects and grade levels, including LEAP, *i*LEAP and EOC exams in 2012-2013.

<sup>3</sup>Improvement or decrease in percentage of students performing on grade level from 2011-2012 to 2012-2013 . Based on all state administered assessments, including

iLEAP, LEAP, and EOC assessments.

<sup>4</sup>State percentile rank in improvement from 2011-2012 to 2012-2013.