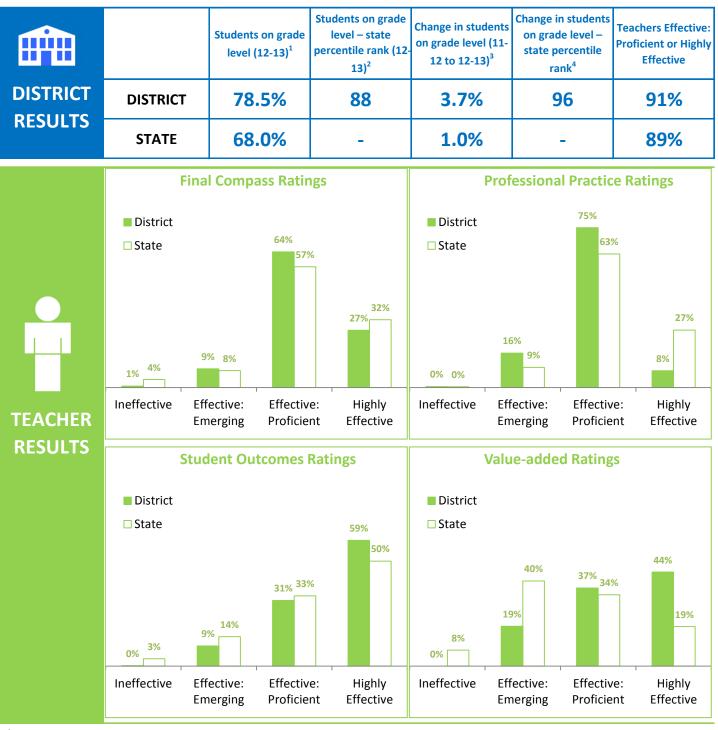

## **Compass 2012-13**

## **St. Bernard Parish**

<sup>1</sup>Percent of students proficient on all state administered tests across all subjects and grade levels, including LEAP, *i*LEAP and EOC exams in 2012-2013.

<sup>2</sup>Percentile rank in students proficient on all state administered tests across all subjects and grade levels, including LEAP, *i*LEAP and EOC exams in 2012-2013.

<sup>3</sup>Improvement or decrease in percentage of students performing on grade level from 2011-2012 to 2012-2013 . Based on all state administered assessments, including

iLEAP, LEAP, and EOC assessments.

<sup>4</sup>State percentile rank in improvement from 2011-2012 to 2012-2013.