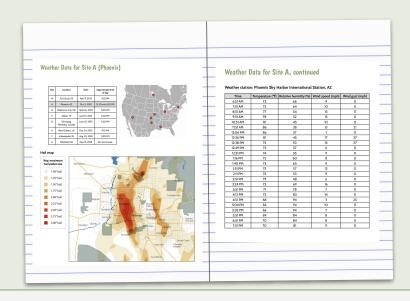

#### Make observations

- 1. Draw arrows to things you notice in the zoomed-in map and the data table.
- 2. Write "What I see" (or "WIS"), then write your observations in complete sentences.
- 3. Share your observations with a partner

## 1. the location of hailstorms

# 2. the timing or conditions of hailstorms