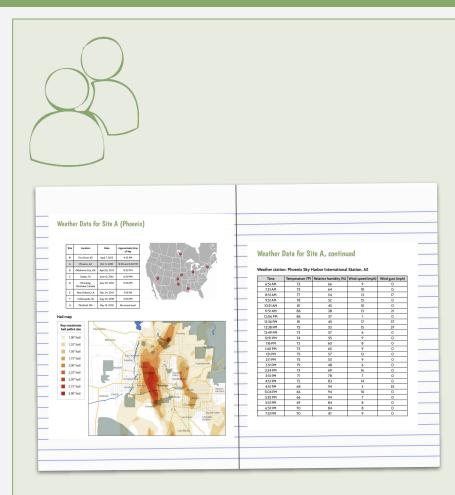

#### Make observations

- 1. Draw arrows to things you notice in the zoomed-in map and the data table.
- 2. Write "What I see" (or "WIS"), then write your observations in complete sentences.
- 3. Share your observations with a partner

## 1. the location of hailstorms

# 2. the timing or conditions of hailstorms