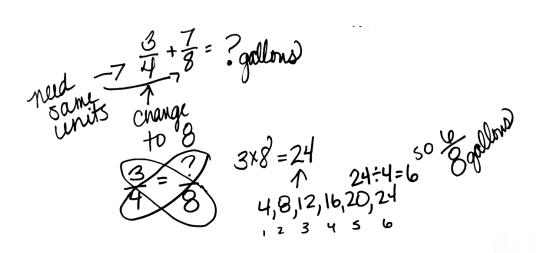

3. Jackie brought  $\frac{3}{4}$  of a gallon of iced tea to the party. Bill brought  $\frac{7}{8}$  of a gallon of iced tea to the same party. How much iced tea did Jackie and Bill bring to the party? Convince Me.