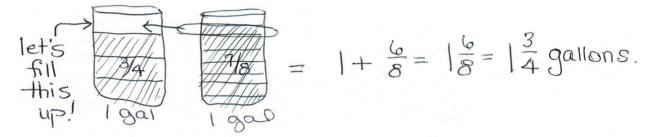

3. Jackie brought  $\frac{3}{4}$  of a gallon of iced tea to the party. Bill brought  $\frac{7}{8}$  of a gallon of iced tea to the same party. How much iced tea did Jackie and Bill bring to the party?