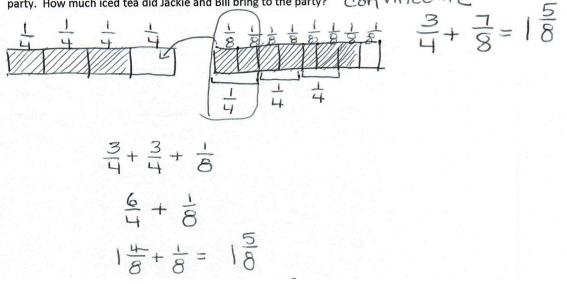

3. Jackie brought  $\frac{3}{4}$  of a gallon of iced tea to the party. Bill brought  $\frac{7}{8}$  of a gallon of iced tea to the same party. How much iced tea did Jackie and Bill bring to the party? Convince me