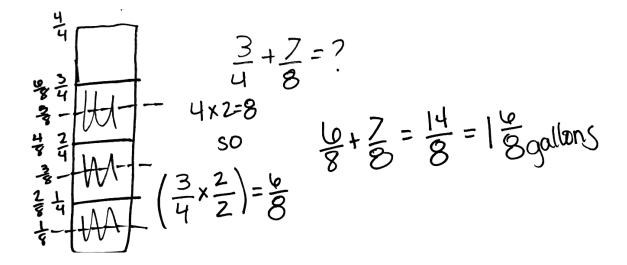

3. Jackie brought  $\frac{3}{4}$  of a gallon of iced tea to the party. Bill brought  $\frac{7}{8}$  of a gallon of iced tea to the same party. How much iced tea did Jackie and Bill bring to the party? Convince Me.

3. Jackie brought  $\frac{3}{4}$  of a gallon of iced tea to the party. Bill brought  $\frac{7}{8}$  of a gallon of iced tea to the same party. How much iced tea did Jackie and Bill bring to the party?