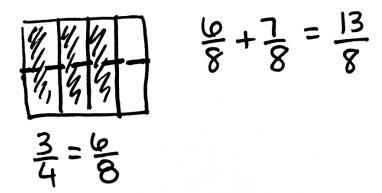

3. Jackie brought  $\frac{3}{4}$  of a gallon of iced tea to the party. Bill brought  $\frac{7}{8}$  of a gallon of iced tea to the same party. How much iced tea did Jackie and Bill bring to the party? Convince Me